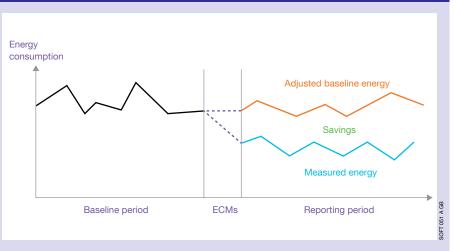

### IPMVP: measure and verify energy performance

### Aim of this method:

- Measure energy consumed over a baseline period, analyse the variables that influence this energy consumption and determine the model.
- Measure the energy consumed over a reporting period and compare with the adjusted baseline energy, after implementing your Energy Conservation Measures (ECMs).

Energy saving = Adjusted baseline energy -Measured energy