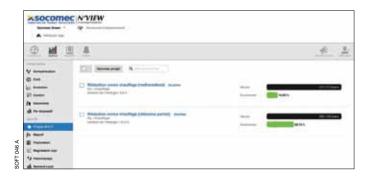

### Alert and communicate

- Generate personalised reports.
- Programme multiple alerts (loss of data, thresholds, overrun costs, excess consumption...).
- Manage and log alerts.