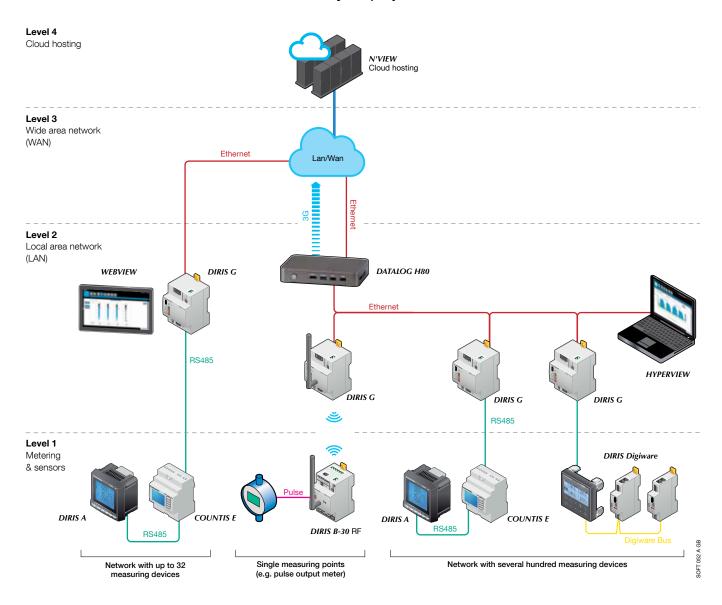

# The architecture of your Energy Information System

Socomec offers technical architectures to suit your project.