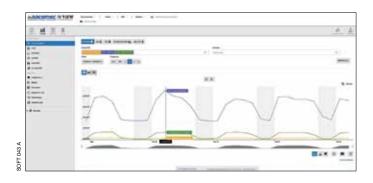

### View

- Graphic representation of your data (Widgets).
- Dashboards customised by user and site.
- Compare and rank sites according to their energy performance.

### **Analyse**

- Analyse and compare multi-fluid energy consumption.
- Analyse energy costs.
- Set up indicators for measuring energy efficiency.
- Measure and verify according to the international method, IPMVP (International Performance Measurement and Verification Protocol).