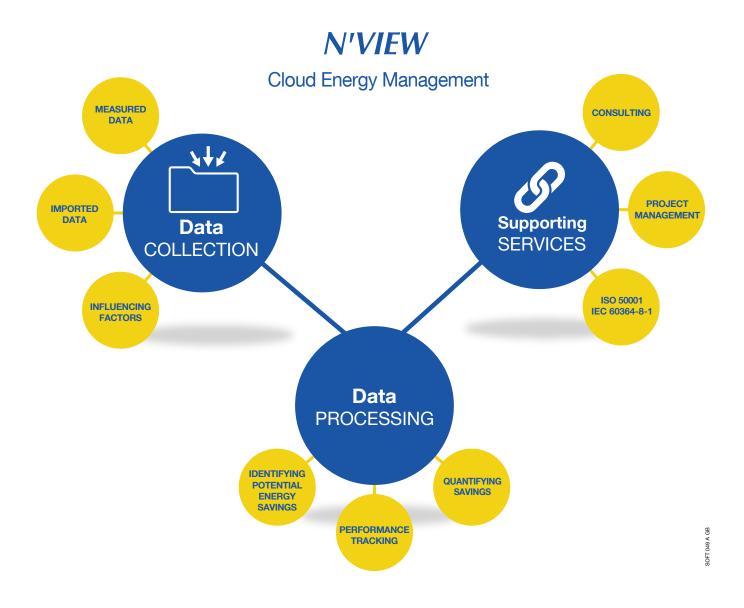

# The cloud solution at the heart of your Energy Management System

N'VIEW software is the key element of the energy performance ecosystem.

Ready to use in just a few clicks, N'VIEW offers a wide range of features to give you a user-friendly and intuitive analysis of your energy consumption and costs.

N'VIEW can be tailored to any organisation, whether at remote sites, multi-site arrangements or campuses, to manage all your energy data.

# Security and performance

N'VIEW offers an auto-adaptive cloud platform to manage your data in a completely secure environment.

# Interfacing and interoperability

N'VIEW makes it easier to collect data sent from various measuring devices or via customised connectors.

# Supporting services

Opt for our customised services to enhance your use of the N'VIEW solution.