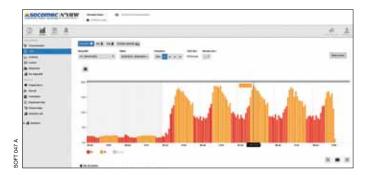

### View

- Graphic representation of your data (Widgets).
- Dashboards customised by user and site.
- Compare and rank sites according to their energy performance.

### **Analyse**

- Analyse and compare multi-fluid energy consumption.
- Analyse energy costs.
- Set up indicators for measuring energy efficiency.
- Measure and verify according to the international method, IPMVP (International Performance Measurement and Verification Protocol).