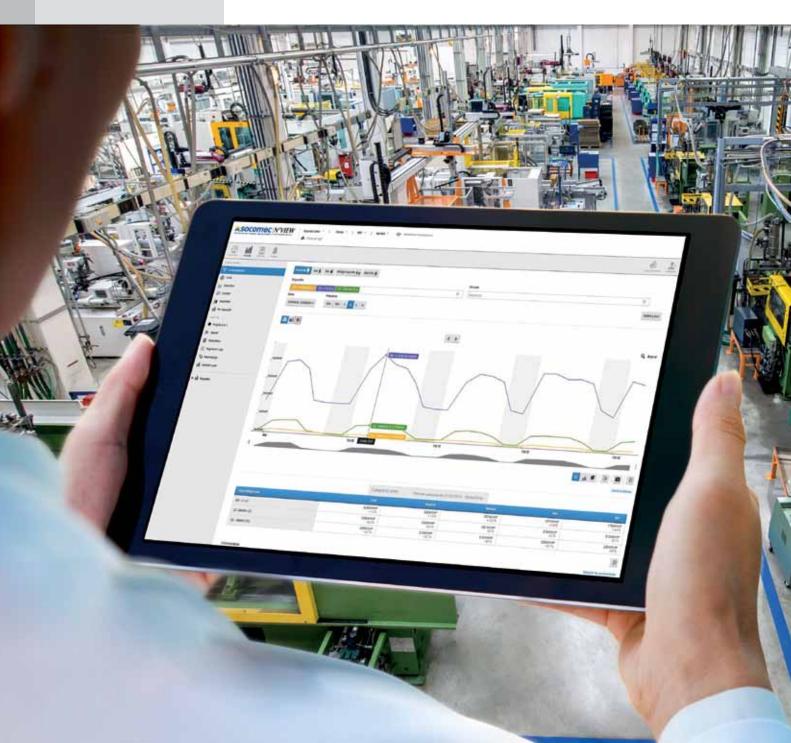

From analysing your multi-fluid consumption to tracking improvement measures, our N'VIEW online service guides you through the various stages of your energy optimisation strategy.

# Identifying energy saving opportunities

Managing your consumption from measurement to analysis, your energy management system is at the core of your energy control strategy.

### View

- Graphic representation of your data (Widgets).
- Dashboards customised by user and site.
- Compare and rank sites according to their energy performance.

### **Analyse**

- Analyse and compare multi-fluid energy consumption.
- Analyse energy costs.
- Set up indicators for measuring energy efficiency.
- Measure and verify according to the international method, IPMVP (International Performance Measurement and Verification Protocol).