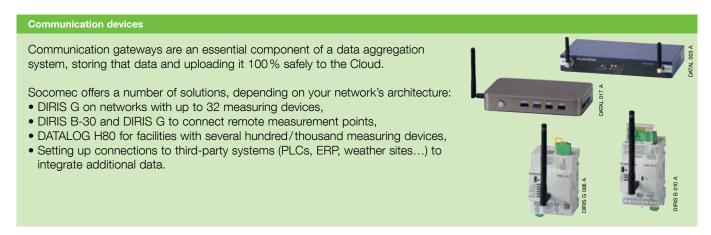

# The architecture of your Energy Information System

Socomec offers technical architectures to suit your project.